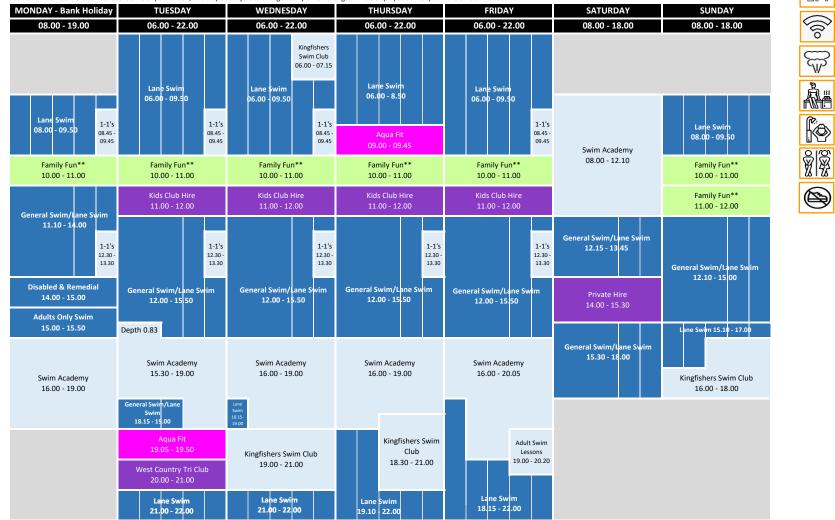

## FROM MONDAY 27TH MAY - SUNDAY 2ND JUNE 2024 (May Half Term)

The information on this timetable is correct at the time of publication, but may be subject to change at any time. Changes will be displayed at Reception and on our Website

\*\* Requires advance booking for each individual attending the session (Including under 3 year olds).

Please see Kings Fitness Website for Swim England guidance relating to Frequently Asked Questions regarding Skin Conditions and Swimming participation, which we follow at Kings Fitness & Leisure.