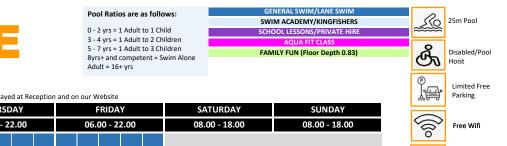

## FROM MONDAY 27TH MAY - SUNDAY 2ND JUNE 2024 (May Half Term)

The information on this timetable is correct at the time of publication, but may be subject to change at any time. Changes will be displayed at Reception and on our Website

\*\* Requires advance booking for each individual attending the session (Including under 3 year olds).

Please see Kings Fitness Website for Swim England guidance relating to Frequently Asked Questions regarding Skin Conditions and Swimming participation, which we follow at Kings Fitness & Leisure.