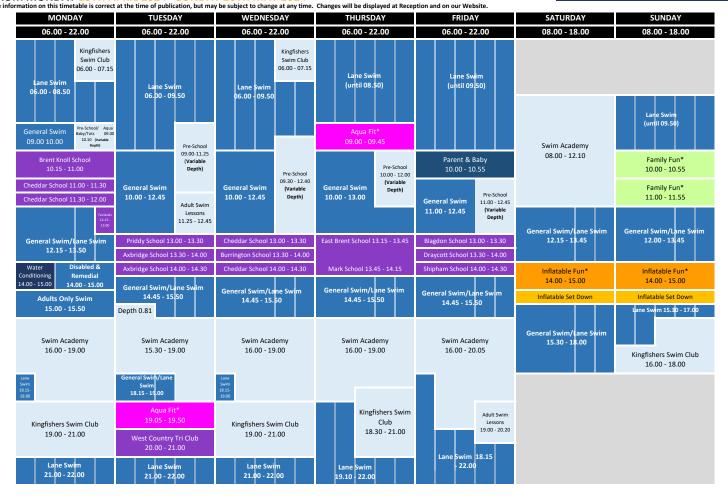

## **POOL TIMETABLE**

FROM MONDAY 15TH APRIL 2024 - SUNDAY 26TH MAY 2024

Pool Ratios are as follows:

0 - 2 yrs = 1 Adult to 1 Child 3 - 4 yrs = 1 Adult to 2 Children 5 - 7 yrs = 1 Adult to 3 Children 8yrs+ and competent = Swim Alone Adult = 16+ yrs GENERAL SWIM/LANE SWIM
SWIM ACADEMY/KINGFISHERS
SCHOOL LESSONS/PRIVATE HIRE
AQUA FIT CLASS
FAMILY FUN (Floor Depth 0.81)
PARENT & BABY (Floor Depth 0.81)
INFLATABLE FUN
WATER CONDITIONING (Back TO Health Class)